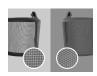

S

Lengte vizier

18cm

Materiaal

ABS-frame en geweven nylon gaas

Recycleerbaar

Ja

## Hoogwaardige materialen

Het EVOGuard®M1 Bosbouwvizier bestaat uit een overgegoten frame van ABS met een geweven nylon mesh viziermateriaal.