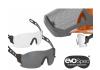

#### Vizierbereik

Er zijn twee hoogwaardige complete bosbouwsystemen verkrijgbaar, zodat gebruikers het perfecte vizier voor hun taak en prijs kunnen kiezen.

# OPTIES

EVOGuard®M1 Bosbouwvizier (ADA290-080-000)

EVOGuard®M2 Bosbouwvizier (ADA300-080-000)

EVOGuard®M3 Bosbouwvizier (ADA310-080-000)