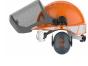

# EVOGuard®M Bosbouwvizieren

EVOGuard®M1 Bosbouwvizier / ADA290-080-000

### **BESCHRIJVING**

De EVOGuard®M-vizieren voor de bosbouw bieden innovatieve oplossingen en beschermen de drager in een groot aantal risicovolle werkomgevingen. EVOGuard® vizieronderdelen zijn volledig compatibel met een reeks bestaande EVO® helmmodellen.

#### **Dubbellaagse bescherming**

De EVOGuard®M bosbouwhelm en bosbouwbeschermers zijn beide voorzien van een tweede oogbeschermingslaag in de vorm van de geïntegreerde EVOSpec® polycarbonaat intrekbare oogbescherming.

#### **Dekking**

EVOGuard®-vizieren bieden uitgebreide gezichtsbedekking zonder de bewegingsvrijheid of het zicht te beperken.

#### Dekking

EVOGuard®-vizieren bieden uitgebreide gezichtsbedekking zonder de bewegingsvrijheid of het zicht te beperken.