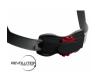

#### **Super Comfort**

Voorzien van een gemakkelijk te gebruiken Revolution® wielratel en een 3D-verstelharnas, dat 1-2-3 diepte-instellingen biedt voor meer aanpassingsvermogen om een perfecte, veilige pasvorm te garanderen.