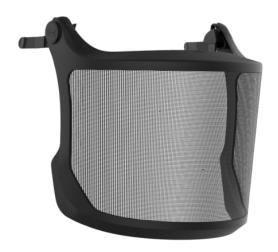

# EVOGuard®M Bosbouwvizieren

EVOGuard®M1 Bosbouwvizier / ADA290-080-000

### **BESCHRIJVING**

De EVOGuard®M-vizieren voor de bosbouw bieden innovatieve oplossingen en beschermen de drager in een groot aantal risicovolle werkomgevingen. EVOGuard® vizieronderdelen zijn volledig compatibel met een reeks bestaande EVO® helmmodellen.

## Hoogwaardige materialen

Het EVOGuard®M1 Bosbouwvizier bestaat uit een overgegoten frame van ABS met een geweven nylon mesh viziermateriaal.

S

Lengte vizier

18cm

Materiaal

ABS-frame en geweven nylon gaas

Recycleerbaar

Ja