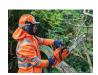

### **BESCHRIJVING**

De EVOGuard®M-vizieren voor de bosbouw bieden innovatieve oplossingen en beschermen de drager in een groot aantal risicovolle werkomgevingen. EVOGuard® vizieronderdelen zijn volledig compatibel met een reeks bestaande EVO® helmmodellen.

#### Stootbescherming

Het EVOGuard®M1 Forestry-vizier heeft een Simpactclassificatie en biedt een verhoogde impactweerstand wanneer het gemonteerd is op een EVOGuard®M Forestry-borstbeschermer of helm.