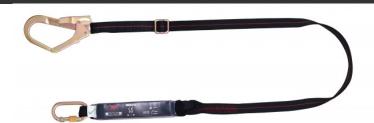

## **BESCHRIJVING**

Vlechtkoord, verstelbaar van 1,45 m tot 2 m, met geïntegreerde schokdemper. De leeflijn is gemaakt van 30 mm brede polyester banden met een stalen karabijnhaak en stalen steigerhaak en heeft een valindicator op de energieabsorber.

#### **SPECIFICATIES**

Valindicator

Ja

Materiaal

30 mm brede polyester riem met textiellussen aan beide uiteinden

Scherpe rand

Nein

Beschermende touwkoker

Nein

Gewicht product

1350g

Lengte

Verstelbaar tot 2m

Schokdemper

Extern

Touwuiteinden

Afstelapparaat

Handmatige ringtype regelaar van gesmeed gelegeerd staal

Geleverd met

1 Schroefpoortverbinding in gelegeerd staal. Poortopening 18 mm. Voldoet aan EN362 Klasse B & M. 1 Gelegeerd stalen steigerhaak. Poortopening 50 mm. Voldoet aan EN362 Klasse T.