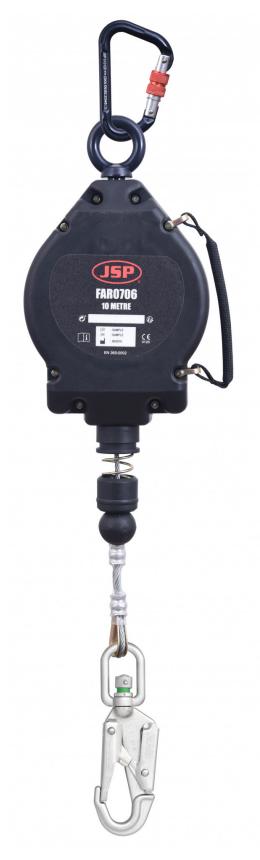

## DESCRIPTION

10m wire self-retractable lifeline in robust and durable plastic casing, equipped with steel swivel snap hook connector, and screw gate aluminium connector at anchorage point. This product also features a handle for convenient carrying.

Rated Weight / Load

140kg

**Delivered With** 

1 Steel Swivel Snap Hook. Gate Opening 20mm. Conforms To EN362 Class T. 1 Screw Gate Aluminium Connector At The Anchorage Point. Gate Opening 22mm. Conforms To EN362 Class B.