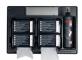

#### **DESCRIPTION**

Wall mounted (plastic) Lens and PPE Cleaning Station including 4 boxes of 280 tissues and one bottle of cleaning spray. All items are easily replaceable within the box which helps to keep all necessary equipment contained and in one place. There is also a handy mirror attached to help identify any ocular irritants. Comes with 4 x screw/plug mounting pack.

- 1. Station ASU200-000-200
- 2. Replacement Spray ASU200-000-400
- 3. Replacement Tissues ASU2000-000-300
- 4. Lens Cleaning Wipes ASU200-000-100

#### **Contents**

4 boxes of 280 tissues and one bottle of cleaning spray