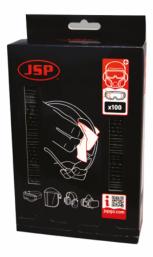

# PPE Cleaning Station, Replacements & Lens Cleaning Wipes

Box of 100 Pre-Moistened Lens and PPE Wipes / ASU200-000-100

#### **DESCRIPTION**

Wall mounted (plastic) Lens and PPE Cleaning Station including 4 boxes of 280 tissues and one bottle of cleaning spray. All items are easily replaceable within the box which helps to keep all necessary equipment contained and in one place. There is also a handy mirror attached to help identify any ocular irritants. Comes with 4 x screw/plug mounting pack.

#### **OPTIONS**

500ml Bottle of Lens and PPE Cleaning Fluid (ASU200-000-400)

Box of 100 Pre-Moistened Lens and PPE Wipes (ASU200-000-100)

Box of 280 Lens and PPE Cleaning Tissues (ASU200-000-300)

PPE Cleaning Station (ASU200-000-200)