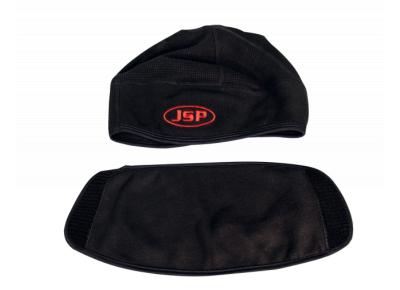

### DESCRIPTION

The Surefit  $^{\text{TM}}$  Thermal Safety Helmet Liner with removable face covering is fully approved

to be worn with all JSP EVO® Safety Helmets. It prevents workers from wearing incompatible  $\,$ 

#### **Detachable Face Covering**

The removable face covering offers maximised coverage, providing increased warmth to the wearer.

#### **Fully Compatible**

The Surefit<sup>™</sup> Thermal Safety Helmet Liner is compatible with all JSP safety helmets. The stretchy material is suitable for all head sizes and provides a nice tight fit for minimal interference and maximum comfort and warmth.

#### **Thermal Insulation**

The Surefit<sup>™</sup> Thermal Safety Helmet Liner provides the wearer with warmth and protection from cold environments. The deep edges are designed to cover the entire ear.