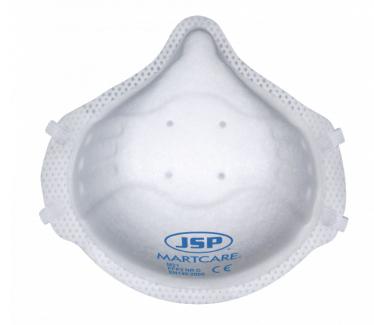

## MARTCARE® M Series

MARTCARE® M Series Moulded Disposable Mask - Box of 20 - M21 - FFP2 / BEG120-002-B00

### DESCRIPTION

The Martcare® range offers a cost-effective solution, with a straightforward selection of easy-to-use PPE, subject to the rigorous batch testing and conformity procedures applicable to the entire JSP PPE range.

#### **SPECIFICATIONS**

Classification

FFP2 (Filtering Facepiece Particulate)

Usage

NR (Non-Reusable)

Activated Carbon Layer

Maximum Total Inward Leakage (TIL)

**UK Assigned Protection Factor** 

10

Exhalation Valve

No

Mask Material Polypropylene

**Product Weight** 16g (Approx)

Filter Type

P (Protects Against Solid and Liquid Aerosols)

(D) Resistance to dust clogging

Yes - D marking = passes optional clogging test

Minimum Filtration Efficiency 94% For FFP2 Rated

Nominal Protection Factor

Mask Design Moulded

Nose Bridge

Moulded in mask

Filter Shelf Life 5 Years