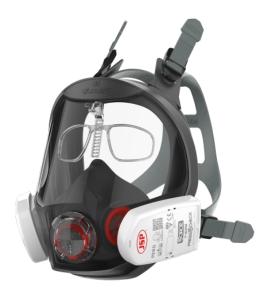

## Force®10 Typhoon™ RX Modular Prescription Kit

Force®10 Typhoon™ RX Modular Prescription Kit / AST000-000-000

### DESCRIPTION

The RX Modular Prescription Kit enables the use of corrective lenses with the Force®10 Typhoon respirator, preventing traditional prescription spectacles interrupting the face seal and compromising protection. The RX insert can be taken to a high street optician to be glazed with your relevant prescription. It can be easily removed for cleaning and maintenance, or to be used in a new / pool mask or different product.