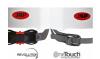

# Firmest Fit Available

The deep nape strap enables the firmest retention of any helmet, keeping it firmly rooted on the head. Available with either the Revolution® wheel ratchet or the OneTouch™ slip ratchet.