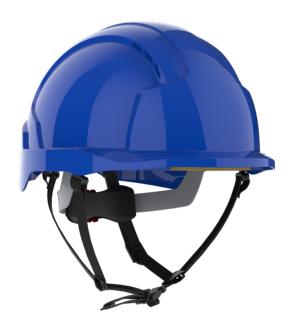

#### **DESCRIPTION**

The EVOLite® is a breakthrough product enabling Health and Safety Officers to achieve new levels of compliance due to its unrivalled comfort. It is lightweight, extremely comfortable and fits the widest range of head shapes and sizes. The harness and shell are truly integrated as one to give the best performance by keeping it firmly rooted on the head, even when fully inverted. Gives added security and protection when working at height, in high winds, or when there is a high degree of activity, such as during motorway maintenance.

#### **SPECIFICATIONS**

Peak Micro

**EN 50365 ELECTRICAL INSULATION** 1000V

Resistance to Molten Metals and Hot Solids (optional)

Minimum Temperature -40°C

Recyclable Shell

Depth Adjustment 3D Harness

Universal Accessories Slot

Maximum Temperature

+50°C

**ABS Shell** Yes

Textile

Harness

Wheel Ratchet

Ventilation

No

Integrated Eyewear Optional

Optional 4 point chinstrap (EN397 Compliant)

Fitted

**Product Weight** 

359g

Size

53-64cm

# Firmest Fit Available

The deep nape strap enables the firmest retention of any helmet, keeping it firmly rooted on the head. Available with either the Revolution® wheel ratchet or the OneTouch™ slip ratchet.