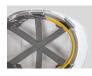

# Firmest Fit Available

The deep nape strap enables the firmest retention of any helmet, keeping it firmly rooted on the head. Available with either the Revolution® wheel ratchet or the OneTouch™ slip ratchet.