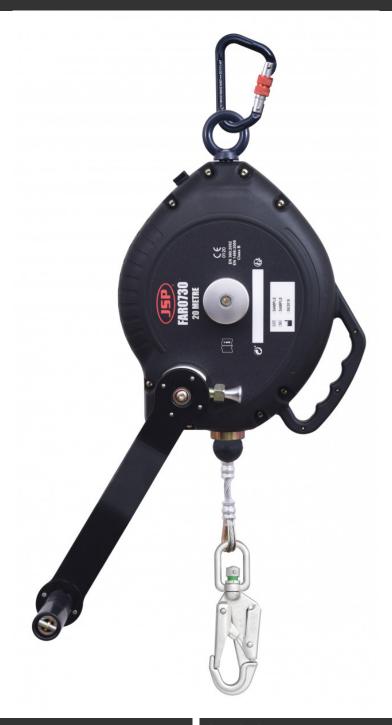

## 20m Self-Retractable Lifeline with Rescue Winch

20m Self-Retractable Lifeline with Rescue Winch / FAR0730

DESCRIPTION

OPTIONS

20m retrieval fall arrester block in plastic casing which is coupled with

20m Self-Retractable Lifeline with Rescue Winch

JSP Limited. Worsham Mill. Minster Lovell. Oxford OX29 0TA. England.

Tel: +44 (0)1993 826050 / Fax: +44 (0)1993 824411 / Email: sales@jspsafety.com / Web: www.jspsafety.com

hoisting winch to enable easy retrieval of victim. Locking pin allows this dual system to work in independent fall arrest & winch modes.