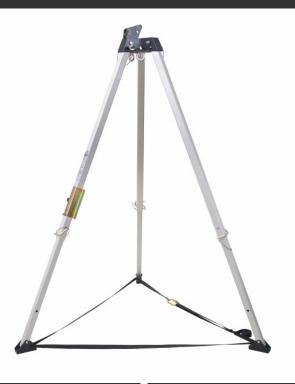

# Driepoot

Driepoot / FAR1003

### BESCHRIJVING

Driepoot voor besloten ruimtes met een katrolsysteem om de lierkabel te geleiden, indien gebruikt. Geschikt voor gebruik op oneffen oppervlakken, verstelbaar door telescopische poten (binnenste en buitenste) te verschuiven. Laadvermogen 500 kg.