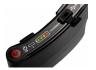

#### Micro USB Charging

PowerCap® Active™ is supplied with a micro USB cable for recharging in as little as 5 hours. The PowerBox<sup>™</sup>1 battery pack features a built-in fuel gauge, making it easy to check charge level.