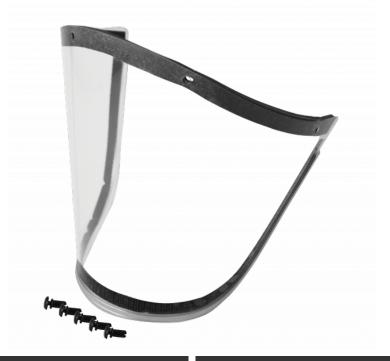

# Powercap® Replacement Impact Visor

Default / CAU080-000-000

## DESCRIPTION

Replacement visor for the PowerCap® Active™ IP. The visor provides Grade B impact protection meeting the requirements of EN 166 against high speed particles. This product is for the Impact Protect (IP) version only.

## **OPTIONS**

Default (CAU080-000-000)

SAFETY STANDARDS

EN 166

Page 1 of 2 / Issued 16 Sep 2025 / Copyright 2018 - 2025. JSP Limited. All Rights Reserved.