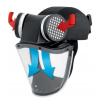

# Powercap® Replacement Impact Visor

Default / CAU080-000-000

## DESCRIPTION

Replacement visor for the PowerCap® Active™ IP. The visor provides Grade B impact protection meeting the requirements of EN 166 against high speed particles. This product is for the Impact Protect (IP) version only.

#### **Powered Air**

Protection to EN 12941 TH1P provides a cooling, comfortable supply of filtered air at 160 litres per minute, eliminating breathing resistance and visor misting.

#### **Bump Cap Head Protection**

The cap uses JSP HardCap™ A1+ bump cap technology, exceeding the EN 812 standard. The cap cover is easily removable, wipeable and machine washable.

RANGE **VIDEOS** 

youtu.be/0yFoliUPusM