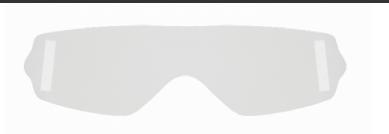

#### DESCRIPTION

OPTIONS

Peel off visor covers to keep EVO®/Thermex™ goggles clean and scratch free.

Pack of 10.

Default (AGU060-001-300)