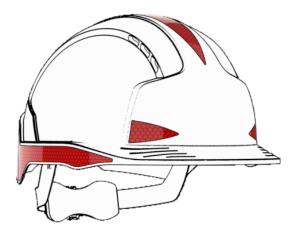

## DESCRIPTION

This kit allows you to add extra visibility to your head protection. CR2 is highly reflective offering on average 60% more reflectivity than standard reflective clothing material. Pack of 10.

## **Features & Benefits**

- Visibility: Increases visibility on site
- Recognition: Easily identify workers and their roles on site
- Branding: Match colours to enhance your corporate identity