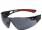

#### DESCRIPTION

The SHELTER™ safety spectacles are comfortable to wear thanks to their co-injected temples and wide field of vision.

We have developed these spectacles with red temples (in the clear and smoke versions) and with green temples (only in the clear version). Now it's your turn to choose....

#### OPTIONS

1SHEG23C (1SHEG23C)

1SHER23C (1SHER23C)

1SHER23S (1SHER23S)