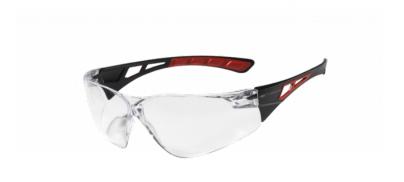

#### DESCRIPTION

The SHELTER™ safety spectacles are comfortable to wear thanks to their co-injected temples and wide field of vision.

We have developed these spectacles with red temples (in the clear and smoke versions) and with green temples (only in the clear version). Now it's your turn to choose....

#### OPTIONS

1SHEG23C (1SHEG23C)

1SHER23C (1SHER23C)

1SHER23S (1SHER23S)