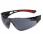

#### DESCRIPTION

The SHELTER™ safety spectacles are comfortable to wear thanks to their co-injected temples and wide field of vision.

We have developed these spectacles with red temples (in the clear and smoke versions) and with green temples (only in the clear version). Now it's your turn to choose....

#### OPTIONS

1SHEG23C (1SHEG23C)

1SHER23C (1SHER23C)

1SHER23S (1SHER23S)