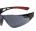

#### DESCRIPTION

The SHELTER™ safety spectacles are comfortable to wear thanks to their co-injected temples and wide field of vision.

We have developed these spectacles with red temples (in the clear and smoke versions) and with green temples (only in the clear version). Now it's your turn to choose....

#### OPTIONS

1SHEG23C (1SHEG23C)

1SHER23C (1SHER23C)

1SHER23S (1SHER23S)

### SAFETY STANDARDS

EN 170 • EN 166

#### **SPECIFICATIONS**

RADIATION PROTECTION BREAKDOWN filtering effect Scale Number

2C

Manufacture's Trademark Swiss One

Swiss One

Low Energy Impact resists a 6 mm, 0.86g ball @ 45 m/s ° Maximum protection for glasses

Anti-Scratch/Anti-Fog Coating (23)

Yes

Lightweight

Yes

**Product Weight** 

26g

LIGHT TRANSMISSION BREAKDOWN Lens Shade number 1.2

Optical Class (1 - Class 1 - High quality for regular use. 2 -Class 2 - Medium quality for occasional use. 3 - Class 3 -Low quality for exceptional use)

The letter T, immediately after the mechanical strength symbol, authorises use for high speed particles at extreme temperatures. (-5°C and +55°C) Optional

Т

Lens Base Curve

10

Soft End Tips - Flex Flat Temple Pressure Free