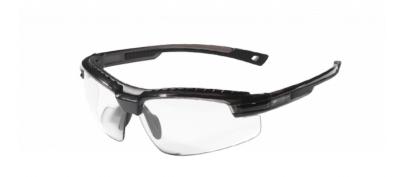

# Swiss One MAXVIEW

3MAX23CREP / 1MAX23CREP

#### DESCRIPTION

Lens options to meet your requirements. Thanks to it's easy swap lens system, the model MAXVIEW adapts itself to your needs. Available complete in a clear lens version, you then have the option of ordering replacement lenses in clear, yellow, smoke or polarized. RX insert available for prescription lenses.