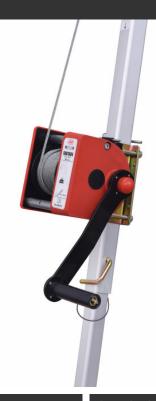

#### DESCRIPTION

Confined Space Winch with integral braking system featuring handle rotating mechanism for lifting or lowering, steel screw locking connector, and mounting plate for fitting to tripod leg or other support. Maximum length 20m. Rated load capacity 135kg.