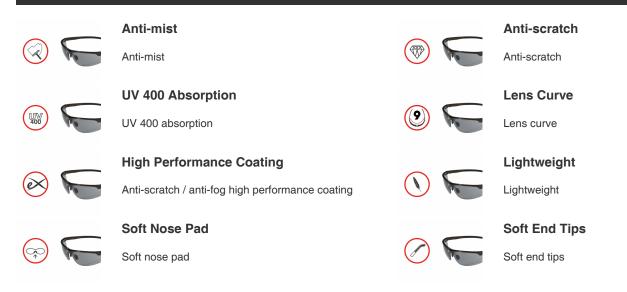

Polarized Lens Yes

Lens Base Curve 9

Soft Nose Pad Yes

Product Weight 24g

Lightweight

Image Pack (ZIP)

doc-leone.pdf (PDF)

LIGHT TRANSMISSION BREAKDOWN Lens Shade number

Optical Class (1 – Class 1 – High quality for regular use. 2 – Class 2 – Medium quality for occasional use. 3 – Class 3 –

The letter T, immediately after the mechanical strength

symbol, authorises use for high speed particles at extreme

Low quality for exceptional use)

Anti-Scratch Coating (21 Code)

temperatures. (-5°C and +55°C) Optional

Soft End Tips - Flex Flat Temple Pressure Free

JSP Limited. Worsham Mill. Minster Lovell. Oxford OX29 0TA. England.

Tel: +44 (0)1993 826050 / Fax: +44 (0)1993 824411 / Email: sales@jspsafety.com / Web: www.jspsafety.com