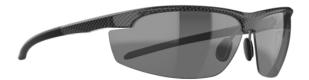

### DESCRIPTION

Elegance & performance to deliver an optimal safety spectacle. Perfectly contoured for optimal fit without pressure.

A 9 base curve providing excellent side coverage and maximum peripheral vision. Forget safety, enjoy the fit and features of stylish protective eyewear!

# OPTIONS

1LEO21SVAR (1LEO21SVAR) 1LEO23C (1LEO23C) 1LEO23S (1LEO23S) **1LEOCARB21SPOL (1LEOCARB21SPOL)** 1LEOCARB23S (1LEOCARB23S)

SAFETY STANDARDS

EN 172 • EN 166

JSP Limited. Worsham Mill. Minster Lovell. Oxford OX29 0TA. England.