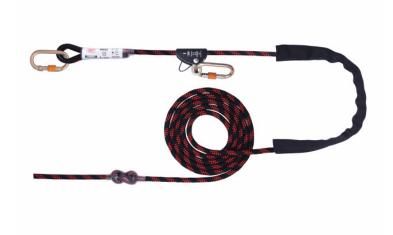

### DESCRIPTION

5m work positioning lanyard with non-openable aluminium rope grab with 2 screw gate connectors in alloy steel. Rope ends stitched and covered with polyethylene protective sleeve.

#### **SPECIFICATIONS**

Length

5m Max.

Rope Ends

Stitched and Covered With Polyethylene Protective Sleeve. Abrasion Resistant Thimbles Provided Within Loops

Adjustment Device

Non Openable Rope Grab Aluminium

Delivered With

2 Screwgate Connectors In Alloy Steel. Gate Opening 18mm. Conforms To EN 362 Class B & M Material

12mm High Quality Kermantle Rope

Protective Rope Sleeve

60cm

Product Weight 1170g