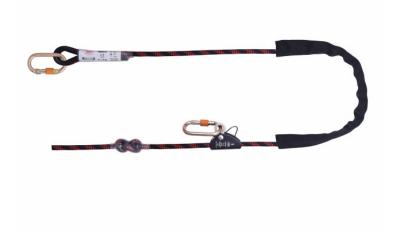

# DESCRIPTION

2m work positioning lanyard with non-openable aluminium rope grab with 2 screw gate connectors in alloy steel. Rope ends stitched and covered with polyethylene protective sleeve.

#### **SPECIFICATIONS**

Length

2m Max.

Rope Ends

Stitched and Covered With Polyethylene Protective Sleeve. Abrasion Resistant Thimbles Provided Within Loops

Adjustment Device

Non Openable Rope Grab, Aluminium

Delivered With

2 Screwgate Connectors In Alloy Steel. Gate Opening 18mm. Conforms to EN362 Class B & M

Material

12mm High Quality Kernmantle Rope

Protective Rope Sleeve

60cm

Product Weight

1900g