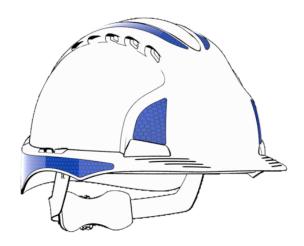

## CR2 Reflective Kit for EVO®2/3 Pack of 10

Blue / AHV391-000-500

## DESCRIPTION

This kit allows you to add extra visibility to your head protection. CR2 is highly reflective offering on average 60% more reflectivity than standard reflective clothing material. Pack of 10.

## **Features & Benefits**

- Visibility: Increases visibility on site
- Recognition: Easily identify workers and their roles on site
- Branding: Match colours to enhance your corporate identity