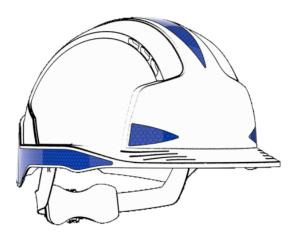

# CR2 Reflective Kit for EVOLite® Pack of 10

Blue Pack of 10 / AHV390-000-500

## DESCRIPTION

This kit allows you to add extra visibility to your head protection. CR2 is highly reflective offering on average 60% more reflectivity than standard reflective clothing material. Pack of 10.

## **Features & Benefits**

- Visibility: Increases visibility on site
- Recognition: Easily identify workers and their roles on site
- Branding: Match colours to enhance your corporate identity