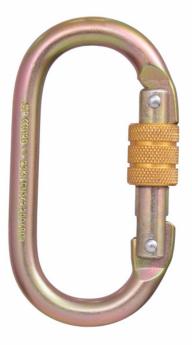

# Stalen schroefpoort karabijnhaak

Steel Screw Gate Karabiner / FAR0902

## BESCHRIJVING

Stalen zelfsluitende en handmatig vergrendelende connector.

### OPTIES

Steel Screw Gate Karabiner (FAR0902)

VEILIGHEIDSNORMEN

EN 362

#### **SPECIFICATIES**

Materiaal

Gegalvaniseerd staal

Poortopening

18 mm

Gewicht product 160.5g