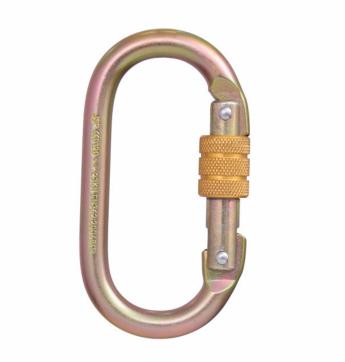

# Steel Screw Gate Karabiner

Steel Screw Gate Karabiner / FAR0902

#### DESCRIPTION

Steel self-closing & manual locking connector.

### OPTIONS

Steel Screw Gate Karabiner (FAR0902)

SAFETY STANDARDS

EN 362

JSP Limited. Worsham Mill. Minster Lovell. Oxford OX29 0TA. England.

Tel: +44 (0)1993 826050 / Fax: +44 (0)1993 824411 / Email: sales@jspsafety.com / Web: www.jspsafety.com

#### SPECIFICATIONS

Material Galvanised Steel

Gate Opening 18mm

Product Weight 160.5g