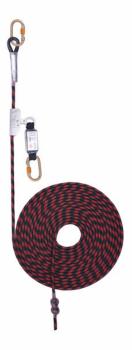

#### DESCRIPTION

Fall Arrest system with a 12mm diameter kernmantle rope anchorage line with an non-openable stainless steel rope grab equipped with energy absorber. The anchorage line has one connector, with the other side folded back and stitched 10cm.

#### **SPECIFICATIONS**

Fall Indicator

No

Material

12mm Kernmantle Rope

Rope Ends

1 Side 1 Connector. Other Side Folded Back and

Stitched 10cm

Adjustment Device

Non-Openable Stainless Steeel Rope Grab

**Delivered With** 

2 Screwgate Connectors In Alloy Steel. Gate Opening 18mm. Conforms to EN362 Class B & M Length 20m

Shock Absorber

External

Protective Rope Sleeve