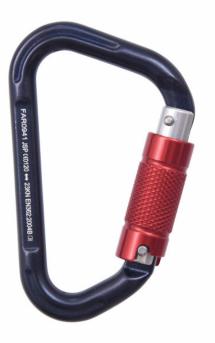

# Aluminium Triple Lock Karabiner

Aluminium Triple Lock Karabiner / FAR0941

### DESCRIPTION

Self-closing and automatic locking type connector. 23kN breaking load.

## OPTIONS

**Aluminium Triple Lock Karabiner (FAR0941)** 

SAFETY STANDARDS

EN 362

#### **SPECIFICATIONS**

Material Aluminium

Gate Opening 21mm

**Product Weight** 

79g