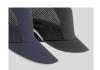

### **Peak Options**

Available in black or blue as standard and with either a 50mm or 25mm peak. The longer peak provides better shade and the shorter peak provides improved vision when looking upward.