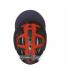

#### **Reflective Areas**

Large reflective areas on the side panels of the cover and reflective piping around the peak provide extra visibility and improved safety in low-light conditions. Not available on HardCap Aerolite® 60°

### **Peak Options**

Available in black or blue as standard and with either a 50mm or 25mm peak. The longer peak provides better shade and the shorter peak provides improved vision when looking upward.