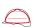

# Hardcap Aerolite® Micro Peak

White / AAG000-000-100

# DESCRIPTION

The HardCap AeroLite® is the lightest full shell bump cap available on the market.

A direct evolution of the popular HardCap A1+™, the HardCap AeroLite® represents the forefront of innovation within the JSP® head protection range, providing complete protection in its category by meeting the requirements of EN 812.

Developed and refined by JSP's in-house Research and Development department, the HardCap AeroLite® weighs less than 135g without compromising on performance.