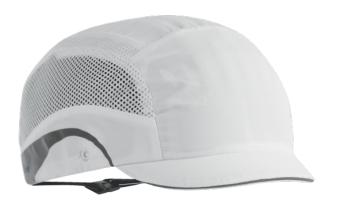

# Hardcap Aerolite® Micro Peak

White / AAG000-000-100

# DESCRIPTION

The HardCap AeroLite® is the lightest full shell bump cap available on the market.

A direct evolution of the popular HardCap A1+™, the HardCap AeroLite® represents the forefront of innovation within the JSP® head protection range, providing complete protection in its category by meeting the requirements of EN 812.

Developed and refined by JSP's in-house Research and Development department, the HardCap AeroLite® weighs less than 135g without compromising on performance.

#### **Full HDPE Shell**

Underneath the sleek textile cover is a tough HDPE shell and a lightweight EPP impact liner, carefully designed to allow for flexibility and comfort for the wearer.

#### **Air Flow Technology**

The cover has large open weave panels allowing the easy transfer of cool air. This substantially reduces heat build-up and discomfort for the wearer, especially when worn over long periods.

#### **Reflective Areas**

Large reflective areas on the side panels of the cover and reflective piping around the peak provide extra visibility and improved safety in low-light conditions. Not available on HardCap Aerolite® 60°