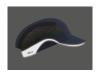

# DESCRIPTION

The HardCap AeroLite® is the lightest full shell bump cap available on the market.

A direct evolution of the popular HardCap A1+™, the HardCap AeroLite® represents the forefront of innovation within the JSP® head protection range, providing complete protection in its category by meeting the requirements of EN 812.

#### **Full HDPE Shell**

Underneath the sleek textile cover is a tough HDPE shell and a lightweight EPP impact liner, carefully designed to allow for flexibility and comfort for the wearer.