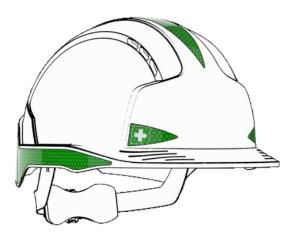

## DESCRIPTION

This kit allows you to add extra visibility to your head protection. CR2 is highly reflective offering on average 60% more reflectivity than standard reflective clothing material. Pack of 10.

## **Features & Benefits**

- Visibility: Increases visibility on site
- Recognition: Easily identify workers and their roles on site
- Branding: Match colours to enhance your corporate identity