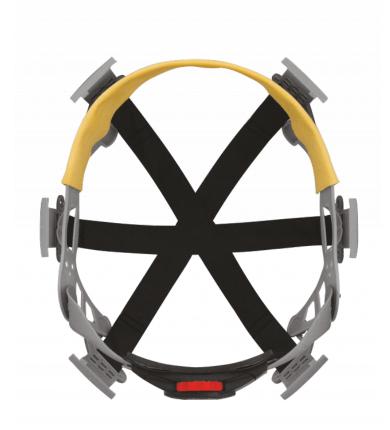

## **DESCRIPTION**

Replacement Revolution® wheel ratchet harness for the EVO® range of safety helmets (Does not fit EVO8®)

GAMME

HEAD ACCESSORIES **OPTIONS** 

Revolution® Wheel Ratchet (AJA660-000-000)

TÉLÉCHARGEMENTS