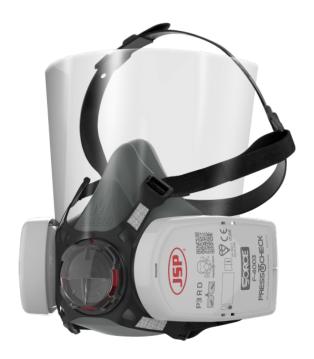

# Force®8 Splash Guard (No Impact Protection)

Force®8 Splash Guard (No Impact Protection) / AFN060-000-000

# DESCRIPTION

Provides a layer of protection to block aerosols and droplets whilst preventing the wearer from touching eyes & face.

IMPORTANT: The Force®8 Splash Guard can be fitted to a Force®8 half mask to reduce the likelihood of exhaled bacteria/virus hitting the wearer's face. This product does not meet the requirements of EN166 (including splash protection or impact protection). This product is not PPE as defined by the EU PPE Regulation.

#### JSP Force®8 Verified Fitment

The only JSP verified splash guard Force®8 fitment. Easily fits to JSP Force®8 half mask.