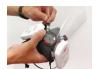

# DESCRIPTION

Provides a layer of protection to block aerosols and droplets whilst preventing the wearer from touching eyes & face.

IMPORTANT: The Force®8 Splash Guard can be fitted to a Force®8 half mask to reduce the likelihood of exhaled bacteria/virus hitting the wearer's face. This product does not meet the requirements of EN166 (including splash protection or impact protection). This product is not PPE as defined by the EU PPE Regulation.

#### JSP Force®8 Verified Fitment

The only JSP verified splash guard Force®8 fitment. Easily fits to JSP Force®8 half mask.