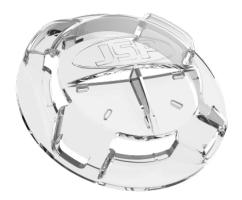

## Afdekking voor uitademventiel voor Force®10 gelaatsmasker

Afdekking voor uitademventiel voor Force®10 gelaatsmasker / BPS040-000-000

#### **BESCHRIJVING**

Vervangend uitademventieldeksel voor Force®10 masker.

#### OPTIES

Afdekking voor uitademventiel voor Force®10 gelaatsmasker (BPS040-000-000)