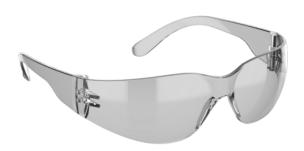

## DESCRIPTION

Stealth<sup>TM</sup> 7000 spectacles feature contour design and flexible frame for a versatile fit, covering smaller and larger face sizes. Lightweight materials and design combine to provide comfortable continuous wear, available in a range of lens shades for UV and sunglare protection.

#### Comfort

Contour design and flexible frame gives a good versatile fit onto both smaller and larger faces.

#### **Lens Shades**

Available in a wide range of practical lens shades for different tasks and environments.