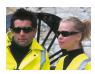

## DESCRIPTION

Stealth<sup>TM</sup> 7000 spectacles feature contour design and flexible frame for a versatile fit, covering smaller and larger face sizes. Lightweight materials and design combine to provide comfortable continuous wear, available in a range of lens shades for UV and sunglare protection.

#### Comfort

Contour design and flexible frame gives a good versatile fit onto both smaller and larger faces.