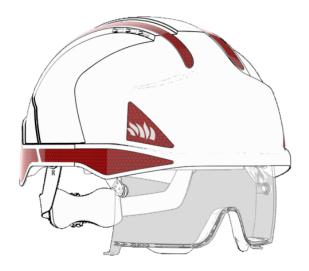

#### DESCRIPTION

This kit allows you to add extra visibility to your head protection. CR2 is highly reflective offering on average 60% more reflectivity than standard reflective clothing material. Pack of 10.

#### **Features & Benefits**

- Visibility: Increases visibility on site
- Recognition: Easily identify workers and their roles on site
- Branding: Match colours to enhance your corporate identity

#### Fire Marshall Red (AHV400-000-600)

Green First Aider CR2 Reflective Kit for EVO® Vista® - Pack of 10 (AHV400-000-300)

Silver (AHV400-002-900)