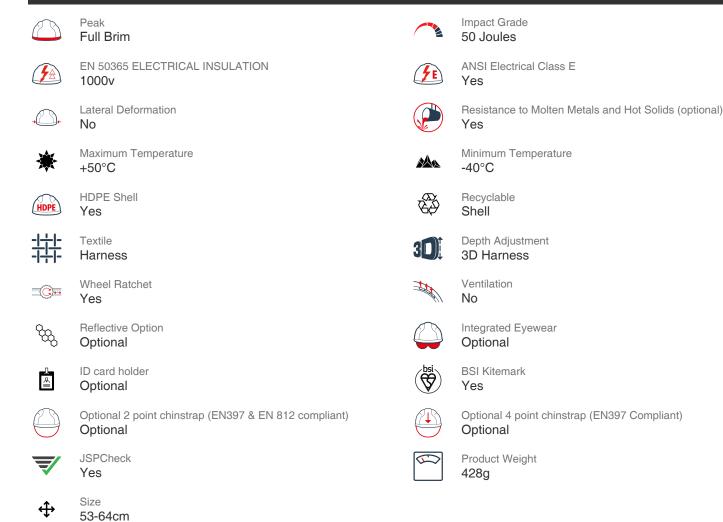

0



#### DESCRIPTION

The EVO® 6161 Full Brim safety helmet combines a super strong HDPE shell with the comfort benefits of the Evolution® 3D-Adjustment<sup>™</sup> harness system.

## OPTIONS

White (AJP170-000-100)

SAFETY STANDARDS

EN 397 • EN 50365 • AS/NZS 1801 • ANSI/ISEA Z89.1 Type I



JSP Limited. Worsham Mill. Minster Lovell. Oxford OX29 0TA. England.

Tel: +44 (0)1993 826050 / Fax: +44 (0)1993 824411 / Email: sales@jspsafety.com / Web: www.jspsafety.com

Do Not Publish without written permission from JSP Limited. Contact copyright@jspsafety.com. Information correct in the United Kingdom at date of issue and may be subject to change. Any third-party machine and automated translations processed by users may have inaccuracies and should not be relied upon.



### SPECIFICATIONS



FEATURES



#### JSP Logo Express®

Strengthen your corporate identity by applying a company logo on a range of our safety helmets. Minimum order quantities and set-up charges apply.

| LOGO    | F | R |
|---------|---|---|
|         |   |   |
| Front   |   |   |
| ✓ Sides |   |   |
|         |   |   |
|         |   |   |

# VIDEOS

www.youtube.com/watch?v=yNgg9qkhvPA&t

# RANGE



# DOWNLOADS





JSP Limited. Worsham Mill. Minster Lovell. Oxford OX29 0TA. England.

Tel: +44 (0)1993 826050 / Fax: +44 (0)1993 824411 / Email: sales@jspsafety.com / Web: www.jspsafety.com

Do Not Publish without written permission from JSP Limited. Contact copyright@jspsafety.com. Information correct in the United Kingdom at date of issue and may be subject to change. Any third-party machine and automated t