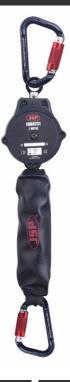

# DESCRIPTION

2m self-retractable lifeline, in robust and durable plastic casing. Webbing width 21mm with shock absorber. Equipped with 2 quarter turn gate aluminium connectors.

Horizontal use (Sharp Edge VG 11 RFU CNB/P/11.060), fall factor 2 use in the limit of 100kg.

140kg (100kg For Horizontal Use and Fall Factor 2 Use).

**Delivered With** 

2 Quarter Turn Gate Aluminium Connectors On Both Ends. Gate Opening 21mm. Conforms to EN362 Class B.

#### **DOWNLOADS**

Image Pack (ZIP)

doc-far0701-far0731.pdf (PDF)

Length 2m

Shock Absorber

External

Casing

Robust And Durable Plastic