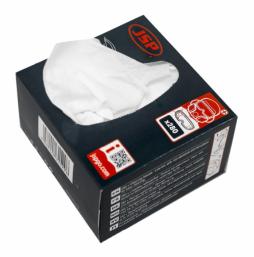

# PPE Cleaning Station, Replacements & Lens Cleaning Wipes

Box of 280 Lens and PPE Cleaning Tissues / ASU200-000-300

#### **DESCRIPTION**

Wall mounted (plastic) Lens and PPE Cleaning Station including 4 boxes of 280 tissues and one bottle of cleaning spray. All items are easily replaceable within the box which helps to keep all necessary equipment contained and in one place. There is also a handy mirror attached to help identify any ocular irritants. Comes with 4 x screw/plug mounting pack.

#### **Contents**

4 boxes of 280 tissues and one bottle of cleaning spray