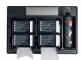

#### **DESCRIPTION**

Wall mounted (plastic) Lens and PPE Cleaning Station including 4 boxes of 280 tissues and one bottle of cleaning spray. All items are easily replaceable within the box which helps to keep all necessary equipment contained and in one place. There is also a handy mirror attached to help identify any ocular irritants. Comes with 4 x screw/plug mounting pack.

- 1. Station ASU200-000-200
- 2. Replacement Spray ASU200-000-400
- 3. Replacement Tissues ASU2000-000-300
- 4. Lens Cleaning Wipes ASU200-000-100

#### **Contents**

4 boxes of 280 tissues and one bottle of cleaning spray