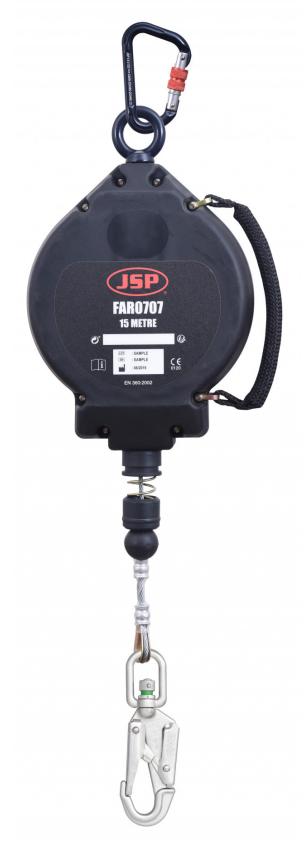

## DESCRIPTION

15m wire self-retractable lifeline in robust and durable plastic casing, equipped with steel swivel snap hook connector, and screw gate aluminium connector at anchorage point. This product also features a handle for convenient carrying.

#### **SPECIFICATIONS**

Fall Indicator

Yes

Material

Galvanised Steel Wire 4.5mm Diameter

Sharp Edge

No

Rated Weight / Load

140kg

Depth Adjustment

1 Steel Swivel Snap Hook. Gate Opening 20mm. Conforms To EN362 Class T. 1 Screw Gate Aluminium Connector At The Anchorage Point. Gate Opening 22mm. Conforms To EN362 Class B

#### **DOWNLOADS**

Image Pack (ZIP)

Length 15m

Shock Absorber

Internal

Casing

Robust and Durable Plastic

Product Weight

6500g