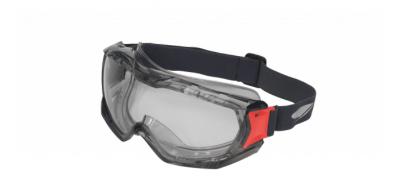

# Swiss One STONE GOGGLE

2STONEV23C / 2STONEV23C

## **DESCRIPTION**

Complete protection...STONE will provide you excellent protection and comfort. The visor FIGHT very easy to assemble on the goggle will guarantee an optimal face protection.

## OPTIONS

2STONEV23C (2STONEV23C)

SAFETY STANDARDS

EN 170 • EN 166