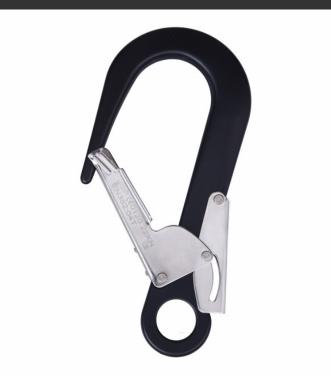

# Aluminium Scaffolding Hook

Aluminium Scaffolding Hook / FAR0901

#### DESCRIPTION

Auto closing and auto locking type aluminium scaffold hook in aluminium alloy silver. Breaking load 22kN.

#### SPECIFICATIONS

Material Aluminium Alloy

Gate Opening 60mm

Product Weight 480g