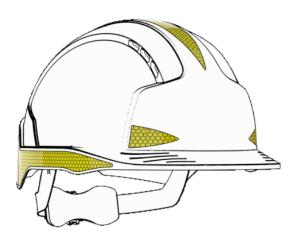

#### DESCRIPTION

This kit allows you to add extra visibility to your head protection. CR2 is highly reflective offering on average 60% more reflectivity than standard reflective clothing material. Pack of 10.

#### **Features & Benefits**

- Visibility: Increases visibility on site
- Recognition: Easily identify workers and their roles on site
- Branding: Match colours to enhance your corporate identity