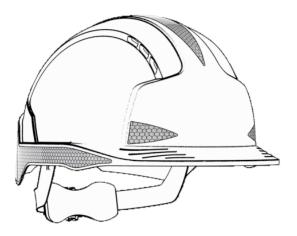

## DESCRIPTION

This kit allows you to add extra visibility to your head protection. CR2 is highly reflective offering on average 60% more reflectivity than standard reflective clothing material. Pack of 10.

## **Features & Benefits**

- Visibility: Increases visibility on site
- Recognition: Easily identify workers and their roles on site
- Branding: Match colours to enhance your corporate identity