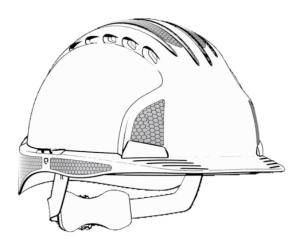

## CR2 Reflective Decals for EVO® 4/5 (10 Pack)

Silver / AHV444-002-900

### DESCRIPTION

This kit allows you to add extra visibility to your head protection. CR2 is highly reflective offering on average 60% more reflectivity than standard reflective clothing material.

OPTIONS

### **Features & Benefits**

- Visibility: Increases visibility on site
- Recognition: Easily identify workers and their roles on site
- Branding: Match colours to enhance your corporate identity

RANGE VIDEOS