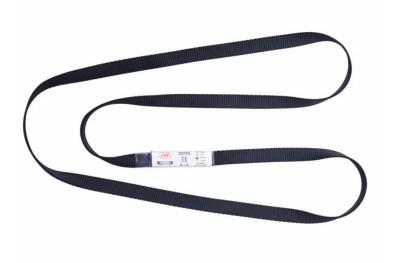

### DESCRIPTION

1m webbing anchorage sling made from 20mm wide polyester webbing. 20kN breaking strength. EN 795 Type B

#### **SPECIFICATIONS**

Length 1m

Rated Weight / Load 20kN Breaking Strength Material 20mm Wide Polyester Webbing

Product Weight 110g