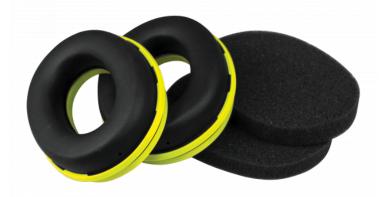

# Inbegrepen in de kit

- 2x Vervangend kussen
- 2x Schuimrubberen inzetstukken
- 2x Afdichtring

OPTIES

Standaard (AEB810-000-200)

Sonis®2 Kussens en schuimen

Gewicht product

70g

# Hygiënisch

De hoofdband is gemaakt van TPE, waardoor hij gemakkelijk schoon te vegen is. De afdichtringen zijn eenvoudig te vervangen. Voor elk model zijn er hygiënekits beschikbaar.

BEREIK

VIDEO'S

www.youtube.com/watch?v=JdsWl5Mgafk