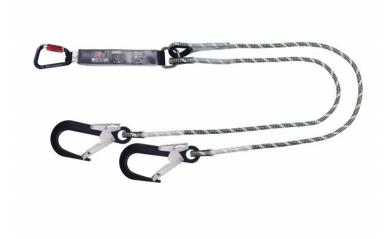

# DESCRIPTION

Made from high quality kernmantle rope with aluminium connectors, this is a light twin lanyard for everyday use. This lanyard can be used over sharp edges, for example on terrace roofs. (VG 11 RFU CNB/P/11.063, VG 11 RFU CNB/P/11.074)

#### **SPECIFICATIONS**

Fall Indicator

Yes

Material

Kernmantle Rope Lanyard (Anti-Cut) Diameter 11mm With Black And Green Tracer In the Rope To Indicate Dergadation Of Material

Sharp Edge

Yes

Protective Rope Sleeve

Νo

**Delivered With** 

1 Quarter Turn Aluminium Connector. Gate Opening 21mm. Conforms To EN362 Class B. 2 Aluminium Scaffold Hooks. Gate Opening 60mm. Conforms to EN362 Class A/T. Length 2m

Shock Absorber

External

Rope Ends

Stitched And Covered With Polyethylene Protective Sleeve. Abrasion Resistant Thimbles Provided Within Loops.

Product Weight

1710g