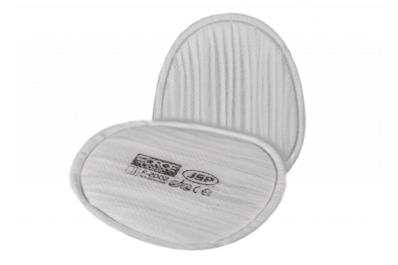

# Force®8 P2 (F-2002) Pre Filter - Pack of 200

Force®8 P2 (F-2002) Pre Filter - Pack of 200 / BMT380-001-000

## DESCRIPTION

Cost effective Pre-Filters for protection against particulates with low profile angle for minimum visual impairment. P2 Pre-Filters help maximise the life of gas filters by filtering particulates and thereby reducing running costs. NB. Fits gas filters only. Cartridges have an integral maintenance free disposable inhalation valve. Easy to attach to the respirator with a secure fit when applied.