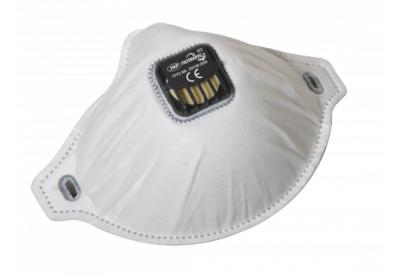

## DESCRIPTION

Replacement filters compatible with FilterSpec® and FilterSpec® Pro.

FilterSpec® and FilterSpec® Pro Replacement Filters meet the requirements of EN 149 when fitted to FilterSpec® or FilterSpec® Pro product.

## OPTIONS

FFP2 Valved Filters - Pk10 (ASG02B-101-100)

FFP3 Valved Filters - Pk10 (ASG03B-101-100)

#### **SPECIFICATIONS**

Classification

FFP2 (Filtering Facepiece Particulate)

Usage

NR (Non-reusable)

Minimum Filtration Efficiency 94% for FFP2 Rated

Nominal Protection Factor

12

#### **Efficient Filter**

The easily replaced filters are made from three layers for exceptional performance. Available with low resistance exhalation valve to reduce moisture and CO2 build-up.