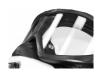

#### **Quality Lens**

The FilterSpec® Pro goggle features a 5.5 base curve lens. FilterSpec® lenses have a base curve of 6.5. Both offer optimal coverage and feature anti-mist and anti-scratch lens coatings.